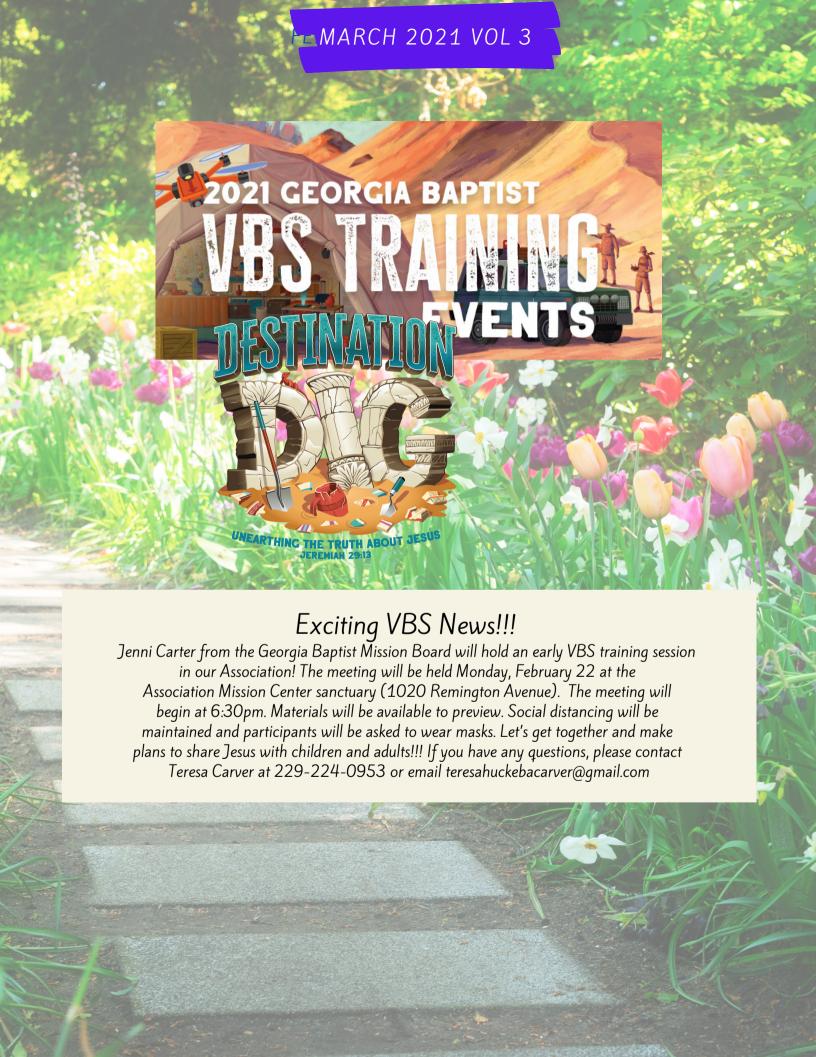

S20)





## WHAT'S INSIDE

|   | Insight from AMS          | page 2      |
|---|---------------------------|-------------|
|   | VBS News                  | pages 3     |
| 1 | Church News               | page 4-5    |
|   | Mission Georgia           | page 6      |
|   | Announcements             | pages 7-8   |
|   | Dual Association Calendar | page 9      |
|   | Financials                | pages 10-11 |

The mission of the Mercer Baptist Association is to promote evangelism, discipleship, fellowship, cooperation, and stewardship among associational churches to bring glory to God as Christians living in the everyday world.

The Thomas County Baptist Association is a group of diverse churches that exists to be vital and relevant partners in strengthening churches and their pastors.









### Morven Baptist Church Evangelism Training

Open to anyone who desires to share the love of Jesus with others.



Imagine if every member of your church could answer that question with the name of a person—a person for whom they're praying and with whom they're sharing the gospel. How would it change your church? How would it change the world?

Sermon Series: Sundays at 11 am: March 7, 14, 21 & 28

### Every home loved

Every home loved

The Gospel is a story of Jesus' love for everyone. While a lot of people know things about Jesus, fewer have truly encountered His life-giving love. Even fewer of those who know Jesus' love will share it.

Training Dates: Sunday evenings, 6 pm: Feb, 21 & 28, Mar 7 & 14.





#### THE BEST NEWS

This three-week training is designed to equip Christi