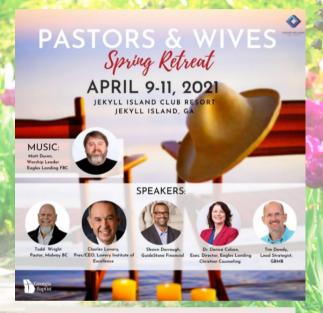

### Morven Baptist Church Evangelism Training

Open to anyone who desires to share the love of Jesus with others.

Imagine if every member of your church could answer that question with the name of a person—a person for whom they're praying and with whom they're sharing the gospel. How would it change your church? How would it change the world?

Sermon Series: Sundays at 11 am: March 7, 14, 21 & 28

Training Dates: Sunday evenings, 6 pm: Feb, 21 & 28, Mar 7 & 14.

#### THE BEST NEWS

This three-week training is designed to equip Christians to share the saving truth of the gospel through a simple method using an accompanying card.

Training Dates: Sunday evenings, 6 pm: April 11, 18, & 25

### LIVE THIS

The greatest thing you can do for a person is pray for them. The greatest thing you can share with them is the gospel.

Training Dates: Sunday evenings, 6 pm: May 16, 23, & 30